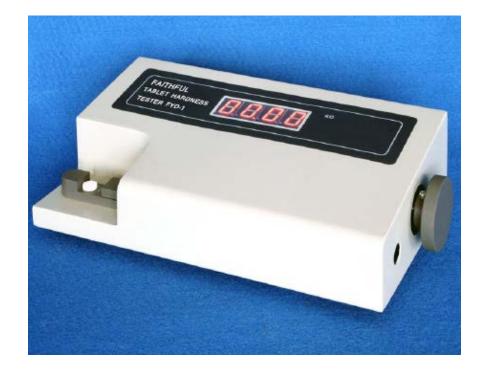

## FAITHFUL®FAITHFUL INSTRUMENT (Hebei) CO.,LtdYD-1A TABLET HARDNESS TESTER

• Tablet hardness testers are instruments for detecting breaking hardness of tablet.

## Features:

- •The tablet is loaded and pressed artificially.
- There is high accuracy press sensor and AD converter. Hardness data is displayed on LED.
- •Automatically zero after warming up.
- Digital calibration and zero adjustment.
- •N / KG conversion by one-button.
- •It tests tablet hardness continuously.
- •Test data is displayed and locked automatically, so can test be reset and cycled.

## **Specifications:**

•Hardness range

 $(2\sim 200)$  N/ $(0.2\sim 20)$  kg

- •Hardness accuracy
- •Probe procession range (3~20) mm

Power 220V/ 50Hz/ 5W or 110V/ 60Hz/ 5W
Dimension
Weight 4.5 kg